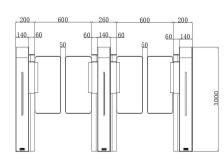

Dimension

Shenzhen DOOR Intelligent Control Technology Co., Ltd. https://www.drzktech.com/

| Parameters              |                                                        |
|-------------------------|--------------------------------------------------------|
| Product name            | Speed gate                                             |
| Model                   | DR.TD.6629A                                            |
| Cabinet material        | SUS304 Stainless Steel+ Aluminum Alloy                 |
| Arm material            | PMMA Acrylics/Plexiglass (Tempered Glass for Optional) |
| Size                    | 1600*140*1000 mm                                       |
| Voltage                 | AC220±10%V 50±10%HZ                                    |
| Driving motor           | DC24V servo motor                                      |
| Passing LED indicator   | Red/Green indicator+ Blue LED light strips             |
| Method of positioning   | servo motor + clutch + encoder                         |
| Direction of passing    | Uni-directional/Bi-directional                         |
| Passing width           | 600~900mm                                              |
| IR sensor               | 12 pairs                                               |
| Working environment     | Indoor, -25℃~70℃                                       |
| Relative humidity       | ≤90%, no condensation                                  |
| Opening speed           | Fastest 0.3s, adjustable                               |
| Passing speed           | 35-50 people/min                                       |
| MCBF                    | 20 million times                                       |
| Angle of gate opening   | 90°±5 °                                                |
| Noise                   | <50dB                                                  |
| Communication interface | Level/Pulse/RS485/RS232                                |
| Input interface         | Relay(dry contact)                                     |
| IP level                | IP42                                                   |
| Power                   | 100W(left/right), 200W(middle)                         |
| Color                   | Champagne gold+black                                   |