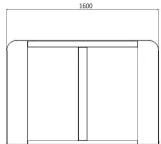

Dimension

Shenzhen DOOR Intelligent Control Technology Co., Ltd. https://www.drzktech.com/

| Parameters              |                                                        |
|-------------------------|--------------------------------------------------------|
| Product name            | Speed gate                                             |
| Model                   | DR.TD.6629A                                            |
| Cabinet material        | SUS304 Stainless Steel+ Aluminum Alloy                 |
| Arm material            | PMMA Acrylics/Plexiglass (Tempered Glass for Optional) |
| Size                    | 1600*140*1000 mm                                       |
| Voltage                 | AC220±10%V 50±10%HZ                                    |
| Driving motor           | DC24V servo motor                                      |
| Passing LED indicator   | Red/Green indicator+ Blue LED light strips             |
| Method of positioning   | servo motor + clutch + encoder                         |
| Direction of passing    | Uni-directional/Bi-directional                         |
| Passing width           | 600~900mm                                              |
| IR sensor               | 12 pairs                                               |
| Working environment     | Indoor, -25℃~70℃                                       |
| Relative humidity       | ≤90%, no condensation                                  |
| Opening speed           | Fastest 0.3s, adjustable                               |
| Passing speed           | 35-50 people/min                                       |
| MCBF                    | 20 million times                                       |
| Angle of gate opening   | 90°±5 °                                                |
| Noise                   | <50dB                                                  |
| Communication interface | Level/Pulse/RS485/RS232                                |
| Input interface         | Relay(dry contact)                                     |
| IP level                | IP42                                                   |
| Power                   | 100W(left/right), 200W(middle)                         |
| Color                   | Champagne gold+black                                   |