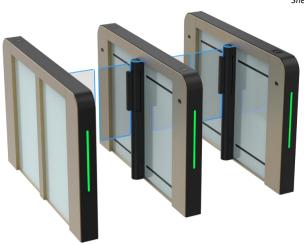

Shenzhen DOOR Intelligent Control Technology Co., Ltd. https://www.drzktech.com/

| Parameters              |                                                        |
|-------------------------|--------------------------------------------------------|
| Product name            | Speed gate                                             |
| Model                   | DR.TD.6629A                                            |
| Cabinet material        | SUS304 Stainless Steel+ Aluminum Alloy                 |
| Arm material            | PMMA Acrylics/Plexiglass (Tempered Glass for Optional) |
| Size                    | 1600*140*1000 mm                                       |
| Voltage                 | AC220±10%V 50±10%HZ                                    |
| Driving motor           | DC24V servo motor                                      |
| Passing LED indicator   | Red/Green indicator+ Blue LED light strips             |
| Method of positioning   | servo motor + clutch + encoder                         |
| Direction of passing    | Uni-directional/Bi-directional                         |
| Passing width           | 600~900mm                                              |
| IR sensor               | 12 pairs                                               |
| Working environment     | Indoor, -25℃~70℃                                       |
| Relative humidity       | ≤90%, no condensation                                  |
| Opening speed           | Fastest 0.3s, adjustable                               |
| Passing speed           | 35-50 people/min                                       |
| MCBF                    | 20 million times                                       |
| Angle of gate opening   | 90°±5 °                                                |
| Noise                   | <50dB                                                  |
| Communication interface | Level/Pulse/RS485/RS232                                |
| Input interface         | Relay(dry contact)                                     |
| IP level                | IP42                                                   |
| Power                   | 100W(left/right), 200W(middle)                         |
| Color                   | Champagne gold+black                                   |