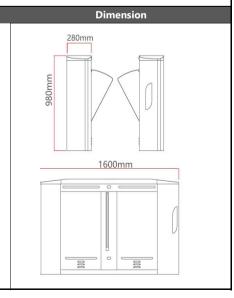

Shenzhen DOOR Intelligent Control Technology Co., Ltd. https://www.drzktech.com,

| Parameters              |                                                        |
|-------------------------|--------------------------------------------------------|
| Product name            | Flap Gate                                              |
| Model                   | DR.TD.6909X                                            |
| Cabinet material        | SUS304 brushed stainless steel                         |
| Arm material            | PMMA Acrylics/Plexiglass (Tempered Glass for Optional) |
| Size                    | 1600*280*980mm                                         |
| Voltage                 | AC220±10%V 50±10%HZ                                    |
| Driving motor           | DC24V brushless motor                                  |
| Method of positioning   | Motor + encoder                                        |
| Direction of passing    | Uni-directional/Bi-directional                         |
| Passing width           | 550mm                                                  |
| IR sensor               | 6 pairs                                                |
| Working environment     | Indoor, -20~70°C                                       |
| Relative humidity       | ≤90%, no condensation                                  |
| Opening speed           | Adjustable, fastest 0.5S                               |
| Passing speed           | 30~40 people/min                                       |
| MCBF                    | 5 million times                                        |
| Communication interface | Level/Pulse/RS485/TCP/IP                               |
| Input interface         | Relay(dry contact)                                     |
| IP level                | IP22                                                   |
| Power                   | 40W                                                    |
| Color                   | Black                                                  |